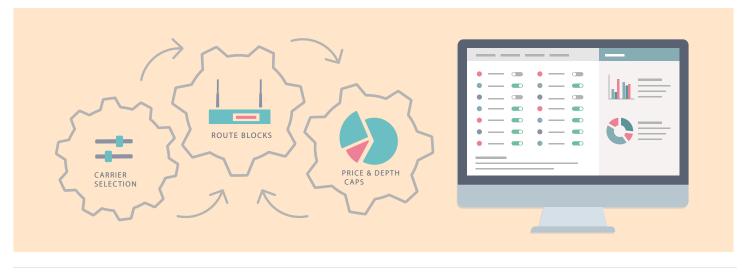

## Intelligent Call Routing | ICR

Save up to 70% with the industry's first cloud-based, fully customizable, SIP LCR solution

Route

| Cu | sto | mize |
|----|-----|------|
|    |     |      |

Intelligent Call Routing (LCR) puts you in complete control of routing your traffic. With more than 40 carrier interconnects already integrated into the system, it is completely turnkey. Simply select the carriers you want to use, define fraud protection controls, and authorize your IP addresses, and you're up and running! ICR is designed to be customized based on your specific needs rather than a one size fits all solution.

Once ICR is customized for your traffic, simply point your switch(es) to Commio's LCR and it does the rest! With integrated LRN dipping, you will have the confidence that your calls are being routed accurately based on the network the destination number belongs to. ICR was purpose built to give you the peace of mind that your traffic is being handled correctly and per YOUR specifications. Analyze